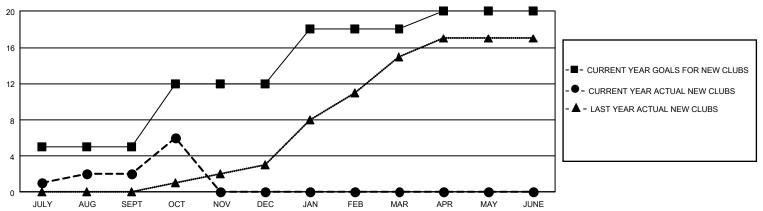

## GMT Constitutional Area 6, Group A

REPORT DOES NOT INCLUDE CLUBS IN UNDISTRICTED AREAS.

| Clubs         |               |             |               | Members               |                       |                         |                                                    |  |
|---------------|---------------|-------------|---------------|-----------------------|-----------------------|-------------------------|----------------------------------------------------|--|
|               | RESULTS FOR   | R 2020-2021 |               | RESULTS FOR 2020-2021 |                       |                         |                                                    |  |
| QUARTER       | NEW CLUB GOAL | NEW CLUBS   | DROPPED CLUBS | QUARTER MEMB          | ER GROWTH NET<br>GOAL | MEMBER GROWTH<br>ACTUAL | DROPPED<br>MEMBERS ACTUAL<br>(including transfers) |  |
| JULY/AUG/SEPT | 15            | 2           | 0             | JULY/AUG/SEPT         | 38                    | 341                     | 115                                                |  |
| OCT/NOV/DEC   | 21            | 4           | 0             | OCT/NOV/DEC           | 70                    | 250                     | 30                                                 |  |
| JAN/FEB/MAR   | 18            | 0           | 0             | JAN/FEB/MAR           | 53                    | 0                       | 0                                                  |  |
| APR/MAY/JUNE  | 6             | 0           | 0             | APR/MAY/JUNE          | 38                    | 0                       | 0                                                  |  |

## GOALS AND ACTUAL NEW CLUBS CUMULATIVE

| DROPPED CLUBS: 0  |     | 85 CLUBS OF 302 ADDED 1 OR MORE | GENDER DISTRIBUTION             |                |       |
|-------------------|-----|---------------------------------|---------------------------------|----------------|-------|
|                   |     | NEW MEMBERS                     | MALE 5,350 (79.80               |                |       |
|                   |     |                                 | FEMALE                          | 1,354 (20.20%) |       |
| DROPPED MEMBERS   |     |                                 |                                 |                |       |
| DECEASED          | 8   | CLICK HERE FOR CUMULATIVE       | TOTAL FAMILY UNIT MEMBERS       |                | 5,247 |
| CLUB CANCELLED 11 |     | MEMBERSHIP DATA                 |                                 |                | 0.005 |
| OTHER             | 126 |                                 | FAMILY MEMBERS PAYING HALF DUES |                | 3,925 |
| TOTAL             | 145 |                                 |                                 |                |       |