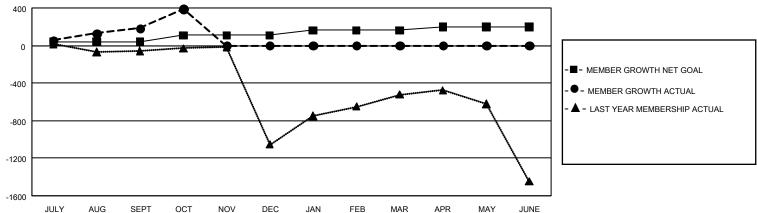

## GMT Constitutional Area 6, Group A

REPORT DOES NOT INCLUDE CLUBS IN UNDISTRICTED AREAS.

| Clubs         |               |             |               | Members               |                       |                         |                                                    |  |
|---------------|---------------|-------------|---------------|-----------------------|-----------------------|-------------------------|----------------------------------------------------|--|
|               | RESULTS FOR   | R 2020-2021 |               | RESULTS FOR 2020-2021 |                       |                         |                                                    |  |
| QUARTER       | NEW CLUB GOAL | NEW CLUBS   | DROPPED CLUBS | QUARTER MEMB          | ER GROWTH NET<br>GOAL | MEMBER GROWTH<br>ACTUAL | DROPPED<br>MEMBERS ACTUAL<br>(including transfers) |  |
| JULY/AUG/SEPT | 15            | 2           | 0             | JULY/AUG/SEPT         | 38                    | 341                     | 115                                                |  |
| OCT/NOV/DEC   | 21            | 4           | 0             | OCT/NOV/DEC           | 70                    | 250                     | 30                                                 |  |
| JAN/FEB/MAR   | 18            | 0           | 0             | JAN/FEB/MAR           | 53                    | 0                       | 0                                                  |  |
| APR/MAY/JUNE  | 6             | 0           | 0             | APR/MAY/JUNE          | 38                    | 0                       | 0                                                  |  |

## GOALS AND ACTUAL NEW CLUBS CUMULATIVE

| DROPPED CLUBS: 0  |     | 85 CLUBS OF 302 ADDED 1 OR MORE | GENDER DISTRIBUTION             |                |       |
|-------------------|-----|---------------------------------|---------------------------------|----------------|-------|
|                   |     | NEW MEMBERS                     | MALE 5,350 (79.80               |                |       |
|                   |     |                                 | FEMALE                          | 1,354 (20.20%) |       |
| DROPPED MEMBERS   |     |                                 |                                 |                |       |
| DECEASED          | 8   | CLICK HERE FOR CUMULATIVE       | TOTAL FAMILY UNIT MEMBERS       |                | 5,247 |
| CLUB CANCELLED 11 |     | MEMBERSHIP DATA                 |                                 |                | 0.005 |
| OTHER             | 126 |                                 | FAMILY MEMBERS PAYING HALF DUES |                | 3,925 |
| TOTAL             | 145 |                                 |                                 |                |       |